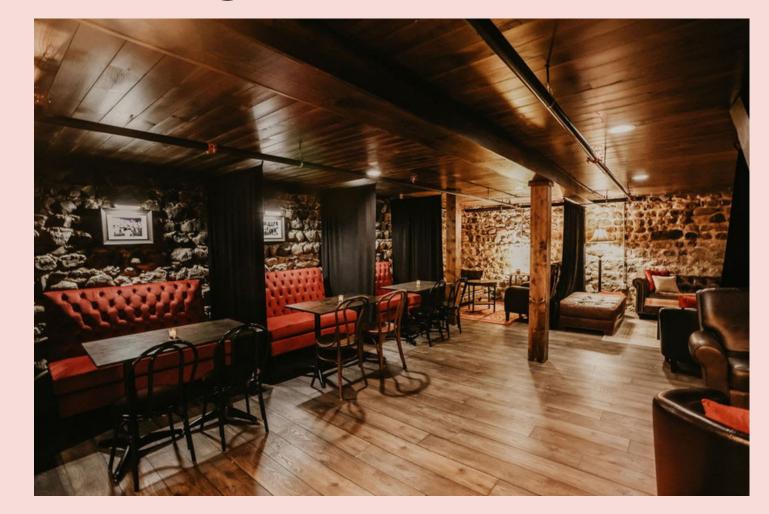

## The Trap Door

The Trap Door is our newest addition to the 500 District and is located on the lower level of The Venue. There is direct access to the Trap Door down a set of stairs located just off the main sidewalk. This space offers a private and unique setting for your small event. Tables and chairs are included in the rental, bartenders can be provided for an additional charge and we offer catering for your convenience.