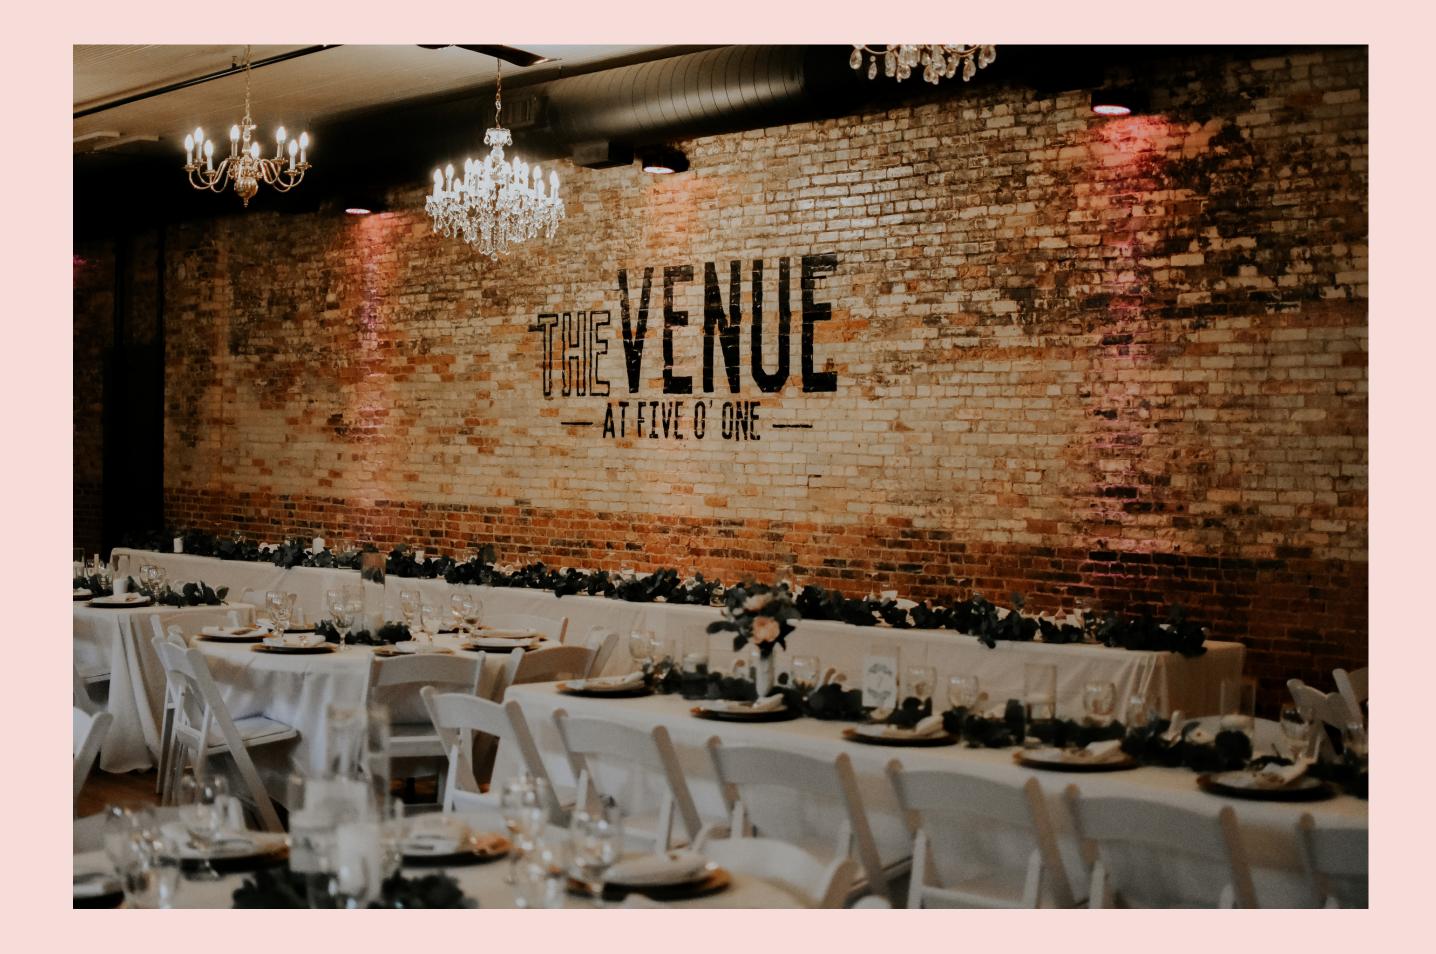

## The Venue at 501

The Venue at 501 is our premier wedding venue! The gorgeous hard wood floor, original brick and spacious layout is great for any event! Typically, this space is rented out for larger parties, weddings and corporate events with a max capacity of 250. This space cannot be booked any more than 70 days in advance for small events due to our high demand of wedding bookings. Tables and chairs will be set in the layout of your choosing. It includes one meeting to plan your special day and an onsite staff member to clear garbages, make sure the bathrooms are clean and adjust temperature settings to keep you comfortable. You will have one hour before the reserved time to set up and one hour after the reserved time to clean up your belongings. If you would need more time please ask us and we would be happy to accommodate!